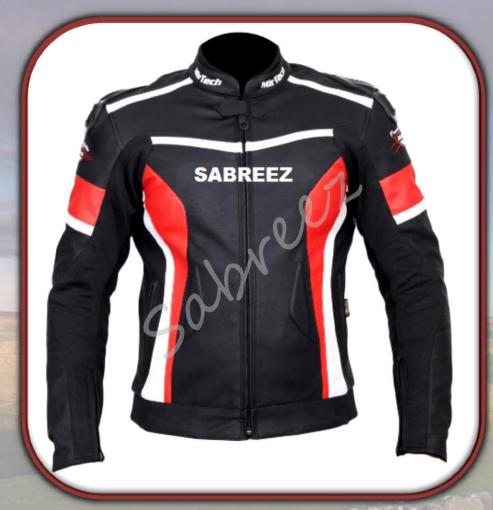

### **Leather Jackets**

**Product Code: SB-LJG01 Description:** HQ Leather Jacket **Detail:** Cow Leather Material **YKK Zippers Adjustable Side Fixed Thermal Liner EN1621-1 Tested Protectors**  **Product Code: SB-LJG02 Description:** HQ Leather Jacket **Detail:** Cow Leather Material **Stretch Panels On Elbows YKK Zippers/Adjustable Neck Fixed Thermal Liner Card Pocket on Sleeve Air Vents on Front & Back EN1621-1 Tested Protectors** 

Acquire durability and comfort with Sabreez

<u>Sabreez ltd</u> is operational in several countries all around the world. We fervently look forward to our customers' enquiries related to this catalogue.