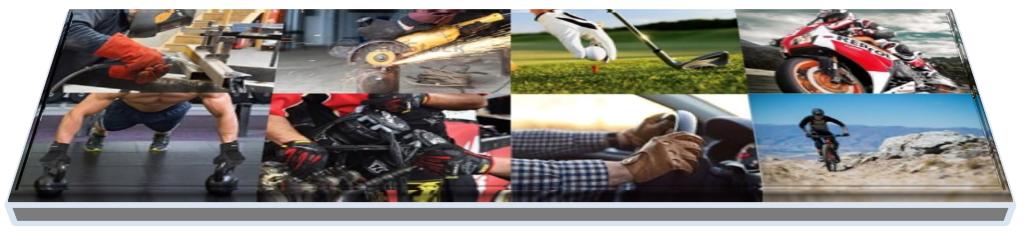

Copyrights © 2018

**Product Code: SB-SGG01 Description:** Golf Gloves **Detail:** Cabretta Leather Material Lycra On Fingers & Knuckles **PU Pipe Lining Elastic Wrist Rubber Padded Palm/Fingers/Thumb** 

> **Product Code: SB-SGG02 Description:** Golf Gloves **Detail:** Cabretta Leather Material Lycra On Fingers & Knuckles **Leather Patch On Palm Magnet For Ball Markers PU Pipe Lining & Elastic Wrist**

Sabreez a winner's choice

**Product Code: SB-SGG03 Description:** Golf Gloves **Detail:** Cabretta Leather Back Lycra On Fingers & Knuckles **Synthetic Leather Palm Gripped Silicon on Palm PU Pipe Lining** 

> **Product Code: SB-SGG04 Description:** Golf Gloves **Detail:** Cabretta Leather Palm **Synthetic Leather Back** Lycra On Knuckles **Leather Patch On Palm**

Sabreez a winner's choice