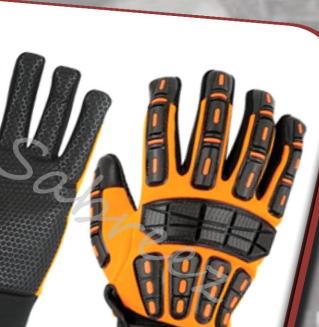

# **PU Pipe Lining & Elastic Wrist**

Product Code:SB-SMG01Description:Motorbike GlovesDetail:Cowhide Aniline Leather Material<br/>Moulded Kevlar On Fingers & BackDual Leather on Back<br/>Air Vents on FingersLeather Reinforced Palm (Kevlar)<br/>PU Pipe Lining / Double Closer Strap<br/>Inner Lining Laminated 1mm foam

Product Code:SB-SMG02Description:Motorbike GlovesDetail:Cowhide Aniline Leather MaterialKevlar On Fingers, Knuckles & CuffRubber Protection under KnucklesExtra Leather Patch On PalmPU Pipe Lining / Double Closer StrapInner Lining Laminated foam

Sabreez thrills motor bikers