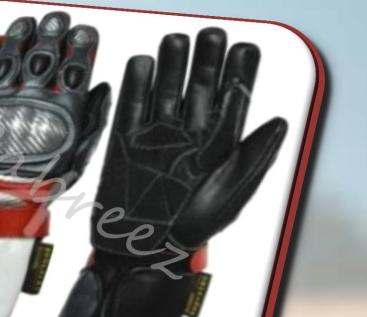

# **PU Pipe Lining & Elastic Wrist**

Product Code:SB-SMG01Description:Motorbike GlovesDetail:Cowhide Aniline Leather Material<br/>Moulded Kevlar On Fingers & BackDual Leather on Back<br/>Air Vents on FingersLeather Reinforced Palm (Kevlar)<br/>PU Pipe Lining / Double Closer Strap<br/>Inner Lining Laminated 1mm foam

Product Code:SB-SMG02Description:Motorbike GlovesDetail:Cowhide Aniline Leather MaterialKevlar On Fingers, Knuckles & CuffRubber Protection under KnucklesExtra Leather Patch On PalmPU Pipe Lining / Double Closer StrapInner Lining Laminated foam

Sabreez thrills motor bikers