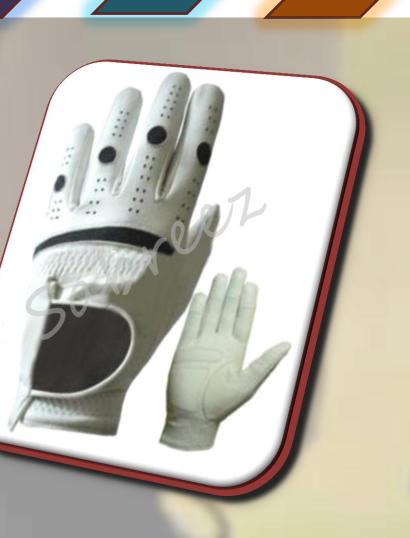

Copyrights © 2018

**Product Code: SB-SGG01 Description:** Golf Gloves **Detail:** Cabretta Leather Material Lycra On Fingers & Knuckles **PU Pipe Lining Elastic Wrist Rubber Padded Palm/Fingers/Thumb** 

> **Product Code: SB-SGG02 Description:** Golf Gloves **Detail:** Cabretta Leather Material Lycra On Fingers & Knuckles **Leather Patch On Palm Magnet For Ball Markers PU Pipe Lining & Elastic Wrist**

Sabreez a winner's choice

**Product Code: SB-SGG03 Description:** Golf Gloves **Detail:** Cabretta Leather Back Lycra On Fingers & Knuckles **Synthetic Leather Palm Gripped Silicon on Palm PU Pipe Lining** 

> **Product Code: SB-SGG04 Description:** Golf Gloves **Detail:** Cabretta Leather Palm **Synthetic Leather Back** Lycra On Knuckles **Leather Patch On Palm**

Sabreez a winner's choice