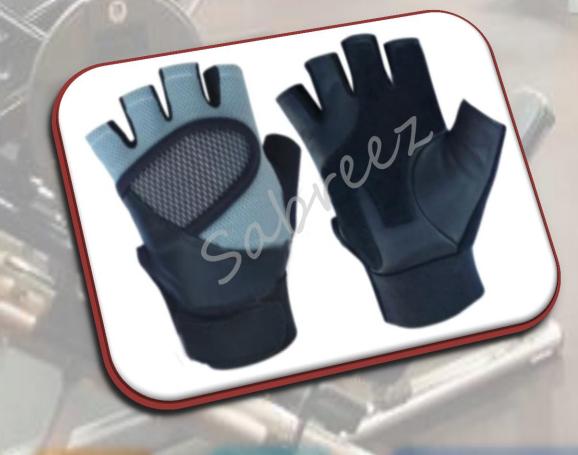

### SABREEZ LTD SINCE 1987

**Product Code: SB-SFG01 Description:** Gym Fitness Gloves **Detail:** Spandex Polyester Back **Camo Printing on Back Cowhide Leather Palm With Padding Elasticated Cuff Adjustable Velcro Strap** 

**Product Code: SB-SFG02 Description:** Gym Fitness Gloves **Detail:** Spandex & Cowhide Leather Material **Cowhide Leather Palm With Padding Leather Patch on Palm Elasticated Cuff Adjustable Velcro Strap** 

Sabreez inspires fitness vogue