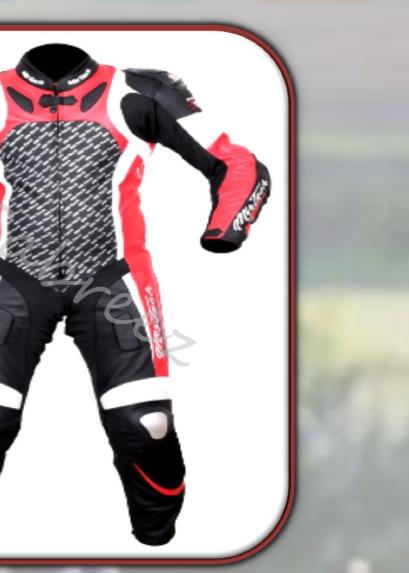

### **Leather Suits**

**Product Code: SB-LMS01 Description: 2 Piece Motorbike Suit Detail:** Full Grain Leather Material **Stretch Panels In Arms/Legs YKK Zippers/Lockable Cuffs Neoprene Insert In Neck EN1621-1 Tested Protectors** 

**Product Code: SB-LMS02 Description:** 1 Piece Motorbike Suit

Sabreez an armour for riders