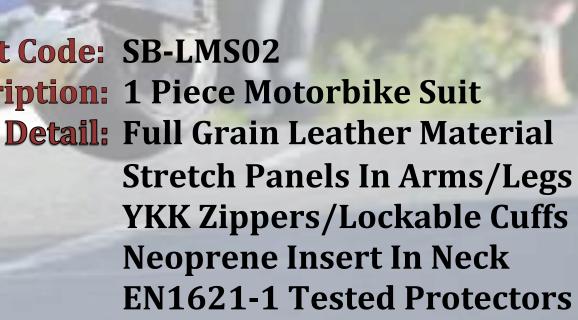

### **Leather Suits**

**Product Code: SB-LMS01 Description: 2 Piece Motorbike Suit Detail:** Full Grain Leather Material **Stretch Panels In Arms/Legs YKK Zippers/Lockable Cuffs Neoprene Insert In Neck EN1621-1 Tested Protectors** 

**Product Code: SB-LMS02 Description:** 1 Piece Motorbike Suit

Sabreez an armour for riders