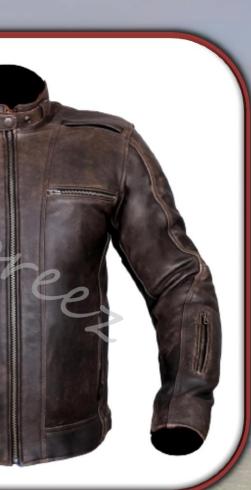

### **Leather Jackets**

**Product Code: SB-LJG01 Description:** HQ Leather Jacket **Detail:** Cow Leather Material **YKK Zippers Adjustable Side Fixed Thermal Liner EN1621-1 Tested Protectors**  **Product Code: SB-LJG02 Description:** HQ Leather Jacket **Detail:** Cow Leather Material **Stretch Panels On Elbows YKK Zippers/Adjustable Neck Fixed Thermal Liner Card Pocket on Sleeve Air Vents on Front & Back EN1621-1 Tested Protectors** 

Acquire durability and comfort with Sabreez

<u>Sabreez ltd</u> is operational in several countries all around the world. We fervently look forward to our customers' enquiries related to this catalogue.